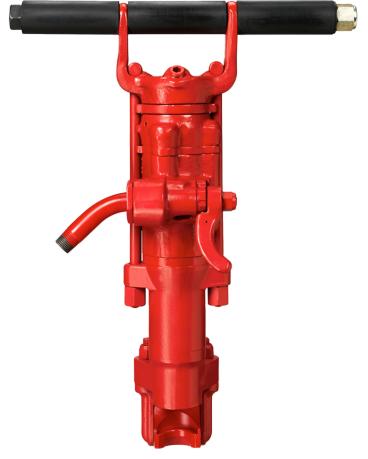

## P 0022

SINKER DRILL

A favourite rock drill among the drill operators. For deep hole cleaning blower lever is provided. It gives constant drilling speed through out a long service life. An efficient lubrication system ensures continuous protection of working parts.

## What is good about it?

- Light weight and powerful
- Very easy mobility
- Low air consumption
- Combined blower and throttle lever for easy control

## Where it is used?

- Works maintenance
- Public utilities
- Drilling from scaffolding

## **Specification**

| Model #                   | CP 0022      |          |
|---------------------------|--------------|----------|
| Weight                    | 15 kg        | 33 lb    |
| Length                    | 475 mm       | 18.7"    |
| Hole range (upto)         | 40 mm        | 1.57"    |
| Hole depth (max.)         | 2.4 meters   | 7.9 ft   |
| Air pressure              | 6.2 bar      | 90 psi   |
| Air consumption           | 22 l/s       | 47 cfm   |
| Blows per minute          | 2220         |          |
| Revolutions               | 232 rpm      |          |
| Piston dia                | 60 mm        | 2.36"    |
| Piston stroke             | 44 mm        | 1.75"    |
| Air inlet (Swivel)        | 19 mm        | 3/4"     |
| Shank Size - 8900 0020 01 | 22 x 82.5 mm | %" X3¼"  |
| Shank size (optional)     | 22 x 108 mm  | %" x 4¼" |